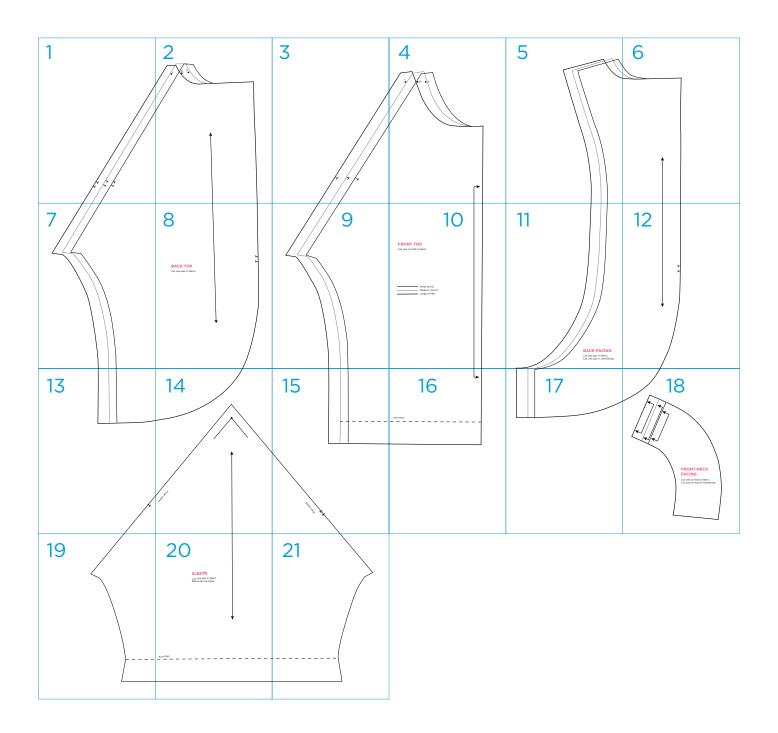

## MOTIFS & TEMPLATES

Use these guides to get started today

FIND THE TEMPLATE YOU REQUIRE ON THE CONTENTS LIST BELOW AND JUST PRINT OUT THE PAGE OR PAGES YOU NEED FROM YOUR PRINT MENU

In your print menu, under Size options, be sure to select to print 'Actual Size', instead of 'Fit to Page'

Page 2-23

Title: Back detail top
Designer: Amanda Walker
Magazine page: 36

Page 2-23

**Title:** Back detail top **Designer:** Amanda Walker

Magazine page: 36