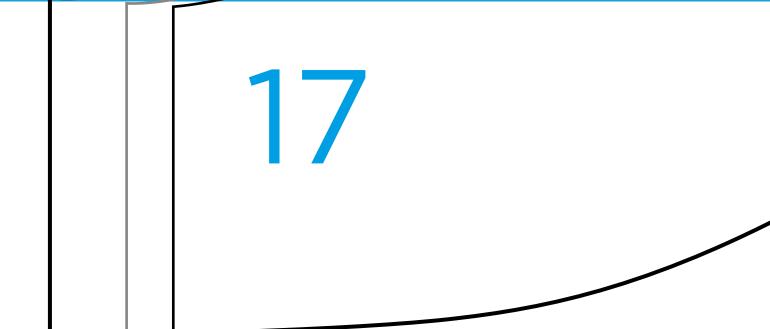

## MOTIFS & TEMPLATES



Use these guides to get started today

FIND THE TEMPLATE YOU REQUIRE ON THE CONTENTS LIST BELOW AND JUST PRINT OUT THE PAGE OR PAGES YOU NEED FROM YOUR PRINT MENU

In your print menu, under Size options, be sure to select to print 'Actual Size', instead of 'Fit to Page'

Page 2-23

Title: Back detail top
Designer: Amanda Walker
Magazine page: 36

Page 2-23

**Title:** Back detail top **Designer:** Amanda Walker

Magazine page: 36















### **BACK TOP**

Cut one pair in fabric



#### **FRONT TOP**

Cut one on fold in fabric

### **BACK FACING**

Cut one pair in fabric Cut one pair in interfacing



arabe mony



Property to the state of the st

4cm hem



# **FRONT NECK FACING** Cut one on fold in fabric Cut one on fold in interfacing



#### **SLEEVE**

Cut one pair in fabric Sleeve fits all styles

4cm hem