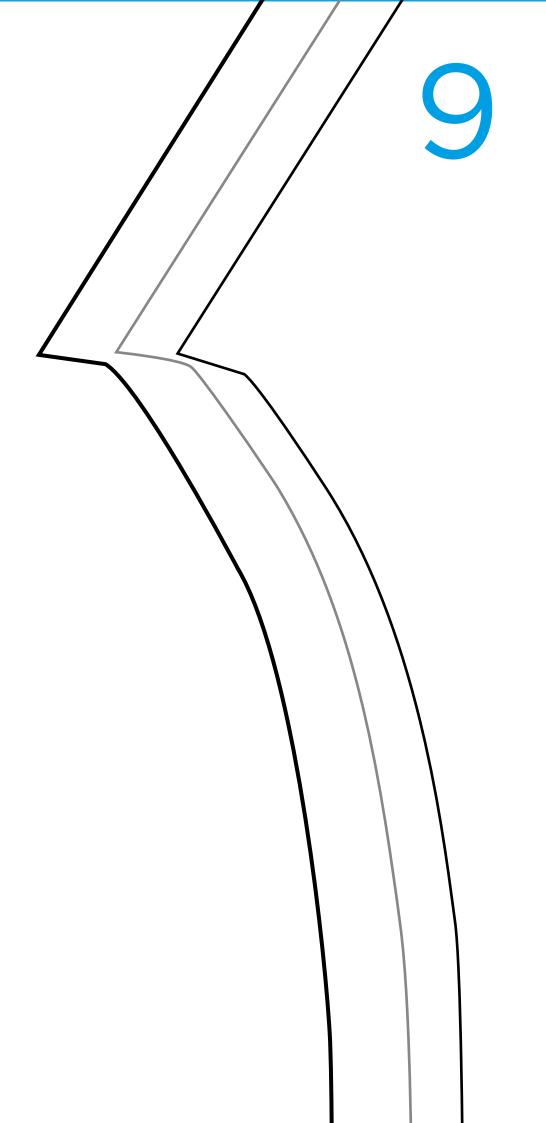

## MOTIFS & TEMPLATES



Use these guides to get started today

FIND THE TEMPLATE YOU REQUIRE ON THE CONTENTS LIST BELOW AND JUST PRINT OUT THE PAGE OR PAGES YOU NEED FROM YOUR PRINT MENU

In your print menu, under Size options, be sure to select to print 'Actual Size', instead of 'Fit to Page'

Page 2-23

Title: Back detail top
Designer: Amanda Walker
Magazine page: 36

Page 2-23

**Title:** Back detail top **Designer:** Amanda Walker

Magazine page: 36















### **BACK TOP**

Cut one pair in fabric



#### **FRONT TOP**

Cut one on fold in fabric

### **BACK FACING**

Cut one pair in fabric Cut one pair in interfacing



arabe mony



Property to the state of the st

4cm hem



# **FRONT NECK FACING** Cut one on fold in fabric Cut one on fold in interfacing



#### **SLEEVE**

Cut one pair in fabric Sleeve fits all styles

4cm hem