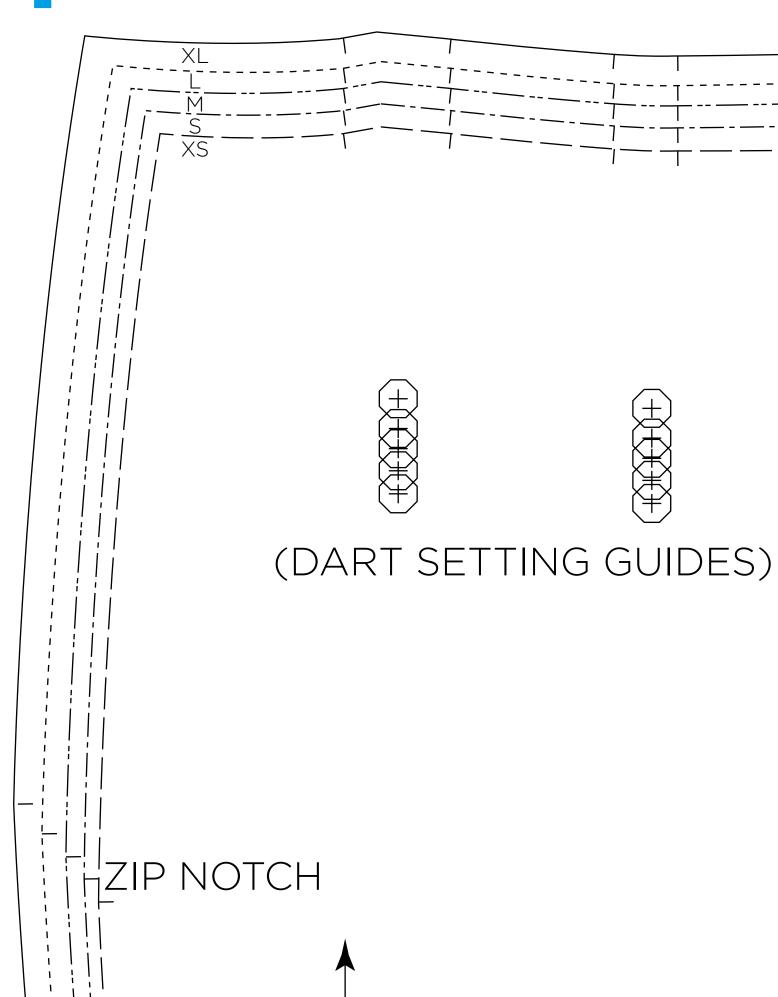

## BELLA TROUSERS TEMPLATE



Use these guides to get started today

FIND THE TEMPLATE YOU REQUIRE ON THE CONTENTS LIST BELOW AND JUST PRINT OUT THE PAGE OR PAGES YOUNEED FROM YOUR PRINT MENU

In your print menu, under Size options, be sure to select to print 'Actual Size', instead of 'Fit to Page'

Title: Bella trousers

Designer: Amanda Walker

Magazine page: 32

Total 16 pages to print

**Title:** Bella trousers

Designer: Amanda Walker

Magazine page: 32 Total 16 pages to print









| XL<br>N<br>N<br>N |  |
|-------------------|--|
|                   |  |
|                   |  |
|                   |  |
|                   |  |
|                   |  |
|                   |  |
|                   |  |
|                   |  |

ZIP NOTCH

GRAIN LINE

## TROUSERS, FR CUT ONE PA

LENGTHEN OR SHORTE



RONT IR



N HERE



OR SHORTEN HERE

3CM HEM

GRAIN LINE

JSERS, BACK TONE PAIR

3CM HEM

## TROUSERS, WAISTBAND CUT ONE IN FABRIC, CUT ONE IN INTERLINING

GR

AIN LINE

| į |   |           |             |
|---|---|-----------|-------------|
| į |   |           |             |
|   |   | <br>      | <br>        |
|   | , |           | 1<br>1<br>1 |
|   |   |           | 1<br>1<br>1 |
|   |   | <br> <br> | 1<br>1<br>1 |
|   |   | <br>      | 1<br>1<br>1 |