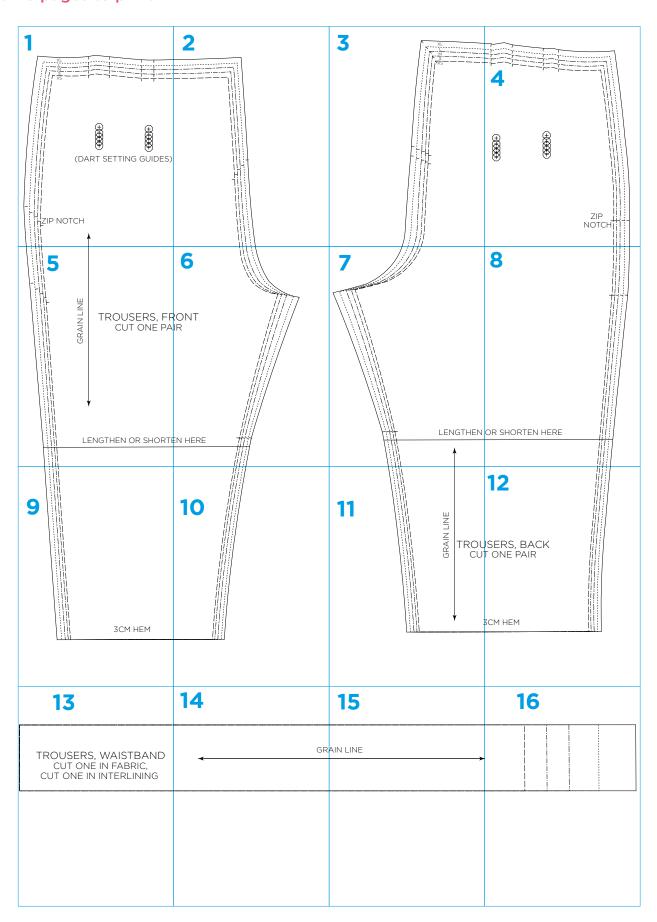

Title: Bella trousers

Designer: Amanda Walker

Magazine page: 32

Total 16 pages to print

**Title:** Bella trousers

Designer: Amanda Walker

Magazine page: 32 Total 16 pages to print

| XL<br>N<br>N<br>N |  |
|-------------------|--|
|                   |  |
|                   |  |
|                   |  |
|                   |  |
|                   |  |
|                   |  |
|                   |  |
|                   |  |

ZIP NOTCH

GRAIN LINE

## TROUSERS, FR CUT ONE PA

LENGTHEN OR SHORTE

RONT IR

N HERE

OR SHORTEN HERE

3CM HEM

GRAIN LINE

JSERS, BACK TONE PAIR

3CM HEM

## TROUSERS, WAISTBAND CUT ONE IN FABRIC, CUT ONE IN INTERLINING

GR

AIN LINE

| į |   |           |             |
|---|---|-----------|-------------|
| į |   |           |             |
|   |   | <br>      | <br>        |
|   | , |           | 1<br>1<br>1 |
|   |   |           | 1<br>1<br>1 |
|   |   | <br> <br> | 1<br>1<br>1 |
|   |   | <br>      | 1<br>1<br>1 |