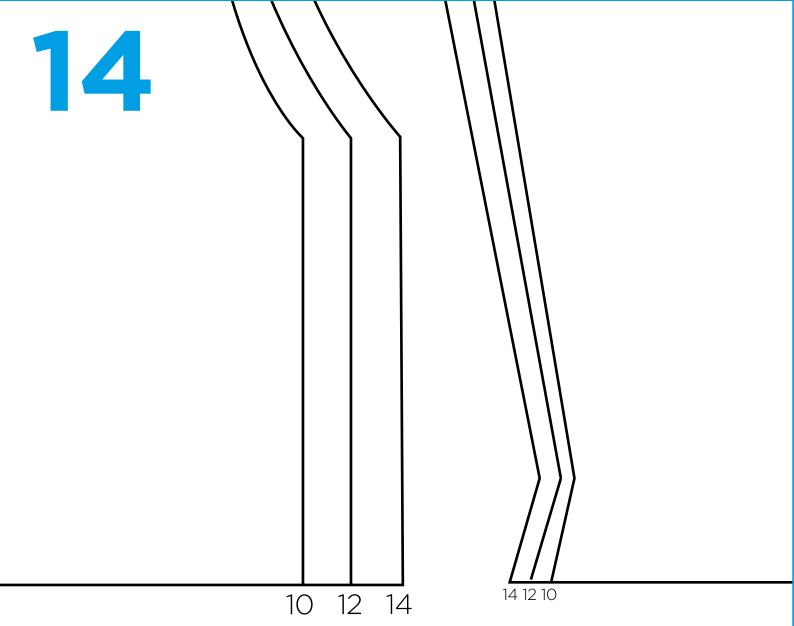

# LOWER PANEL Cut one on fold from fabric for the back Cut two (not on fold) from fabric for the front

11

SLEEVE Cut one pair