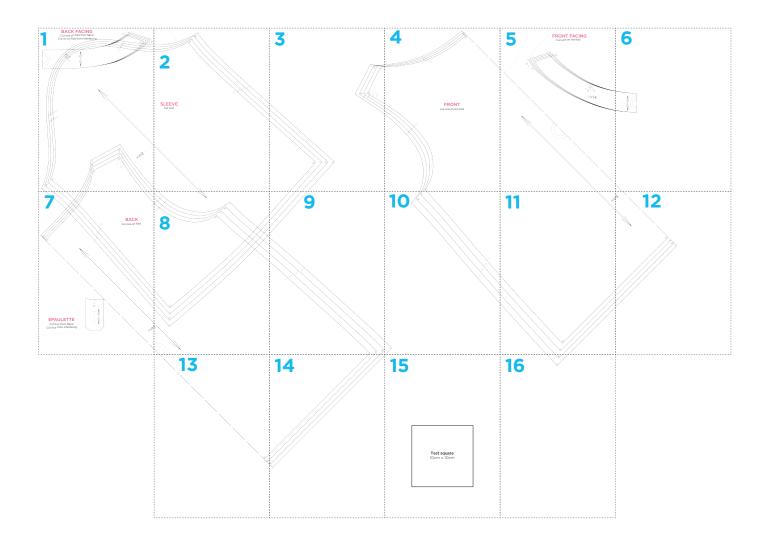

## PAULA BLOUSE PATTERN LAYOUT

| Sizes |        |      |       |      |
|-------|--------|------|-------|------|
|       | Height | Bust | Waist | Hips |
| XS    | 153cm  | 78cm | 58cm  | 86cm |
| S     | 158cm  | 82cm | 62cm  | 90cm |
| М     | 163cm  | 86cm | 66cm  | 94cm |
| L     | 168cm  | 90cm | 70cm  | 98cm |

## Test square

10cm x 10cm