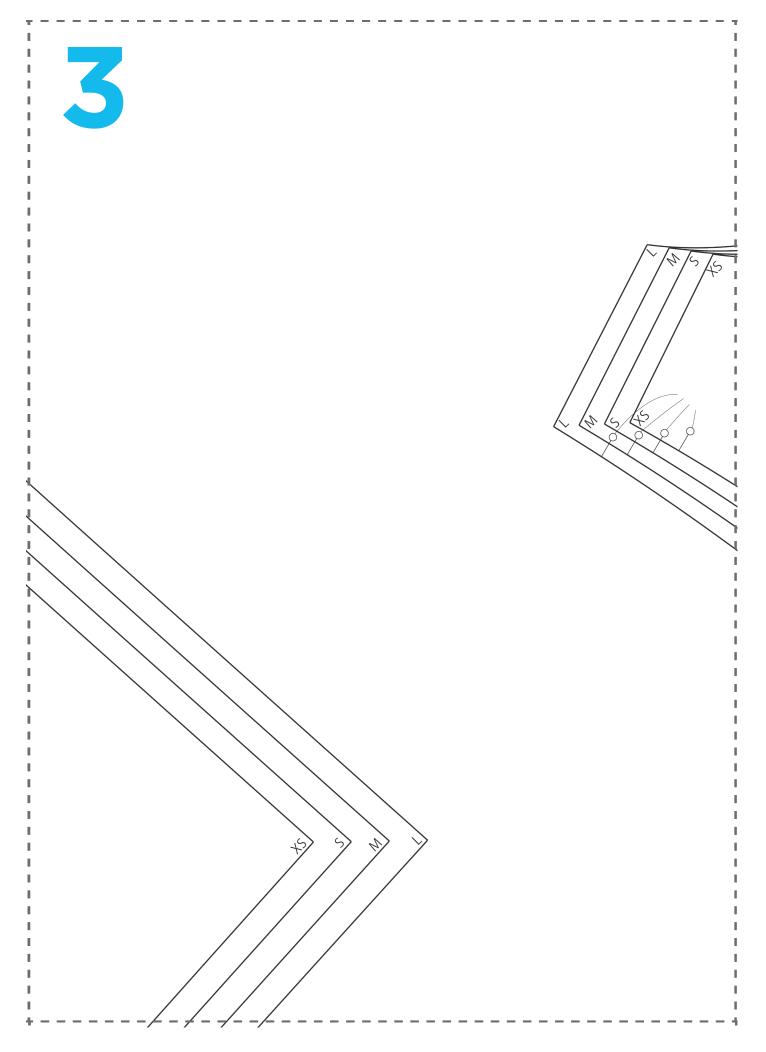

## PAULA BLOUSE TEMPLATE

Use these guides to get started today

IN YOUR PRINT MENU, UNDER SIZE OPTIONS, BE SURE TO SELECT TO PRINT 'ACTUAL SIZE', INSTEAD OF 'FIT TO PAGE'

Title: Paula Blouse Designer: Yuko Takada (extracted from She Wears The Pants by Yuko Takada, Tuttle Publishing, £13.99, amazon.co.uk) Magazine page: 53

## PAULA BLOUSE PATTERN LAYOUT

| Sizes |        |      |       |      |
|-------|--------|------|-------|------|
|       | Height | Bust | Waist | Hips |
| XS    | 153cm  | 78cm | 58cm  | 86cm |
| S     | 158cm  | 82cm | 62cm  | 90cm |
| М     | 163cm  | 86cm | 66cm  | 94cm |
| L     | 168cm  | 90cm | 70cm  | 98cm |