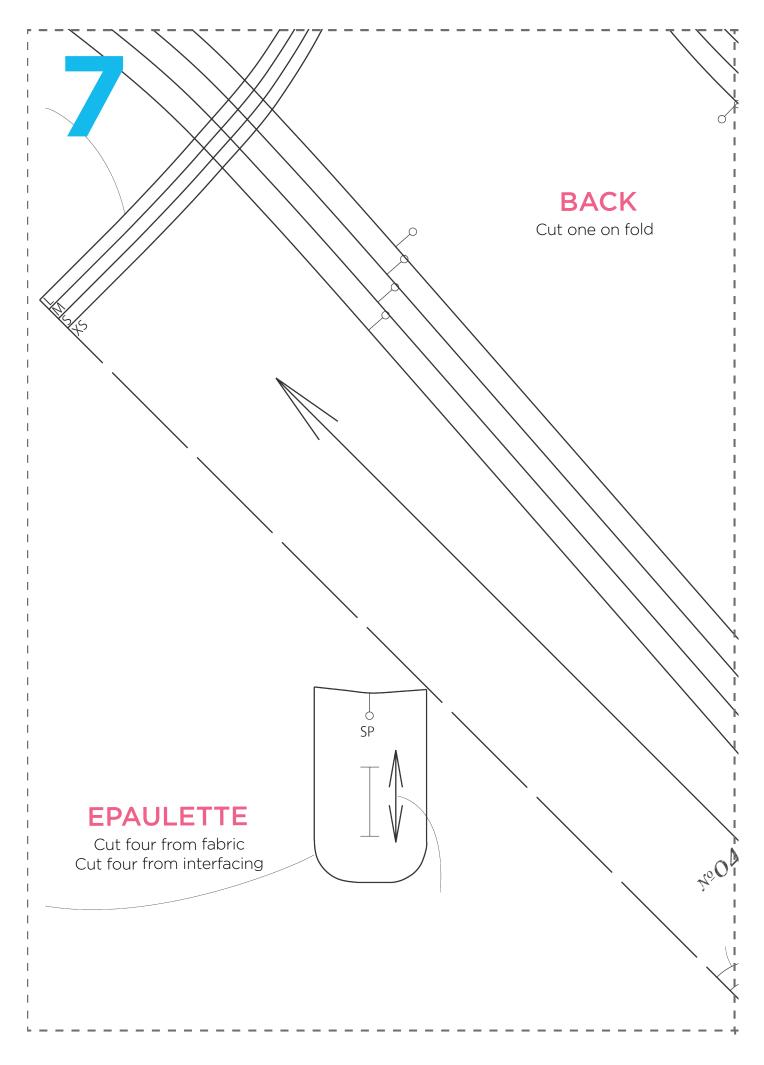

## PAULA BLOUSE TEMPLATE

Use these guides to get started today

IN YOUR PRINT MENU, UNDER SIZE OPTIONS, BE SURE TO SELECT TO PRINT 'ACTUAL SIZE', INSTEAD OF 'FIT TO PAGE'

Title: Paula Blouse Designer: Yuko Takada (extracted from She Wears The Pants by Yuko Takada, Tuttle Publishing, £13.99, amazon.co.uk) Magazine page: 53

## PAULA BLOUSE PATTERN LAYOUT

| Sizes |        |      |       |      |
|-------|--------|------|-------|------|
|       | Height | Bust | Waist | Hips |
| XS    | 153cm  | 78cm | 58cm  | 86cm |
| S     | 158cm  | 82cm | 62cm  | 90cm |
| М     | 163cm  | 86cm | 66cm  | 94cm |
| L     | 168cm  | 90cm | 70cm  | 98cm |