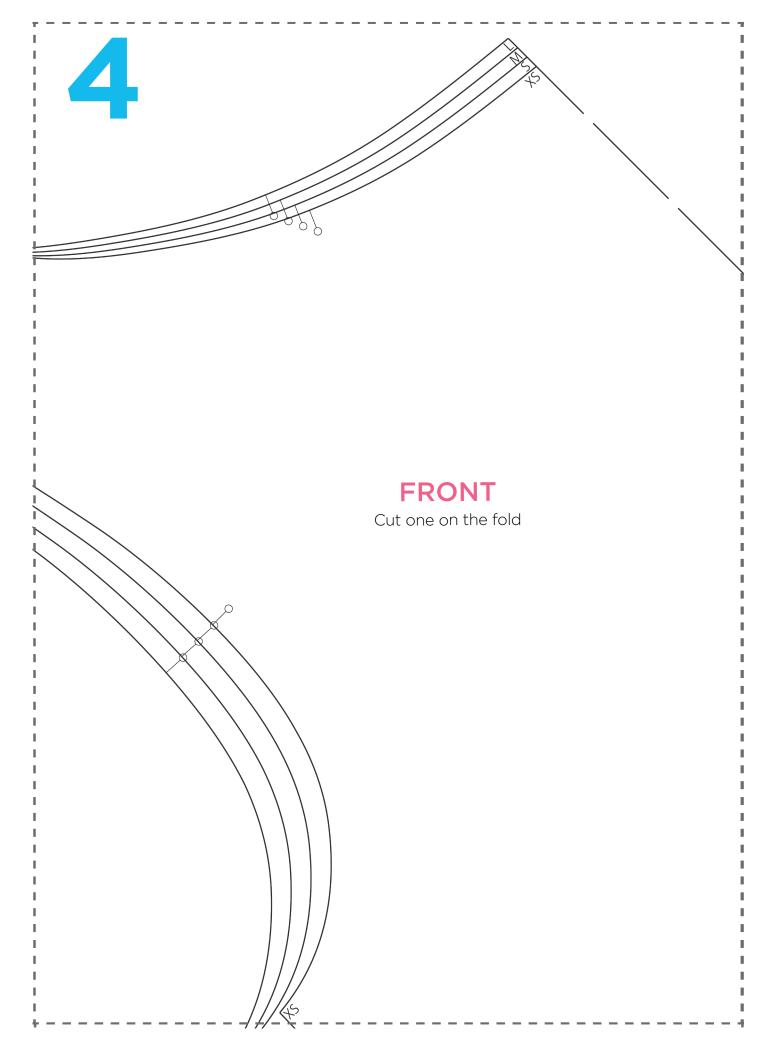

## PAULA BLOUSE TEMPLATE

Use these guides to get started today

IN YOUR PRINT MENU, UNDER SIZE OPTIONS, BE SURE TO SELECT TO PRINT 'ACTUAL SIZE', INSTEAD OF 'FIT TO PAGE'

Title: Paula Blouse Designer: Yuko Takada (extracted from She Wears The Pants by Yuko Takada, Tuttle Publishing, £13.99, amazon.co.uk) Magazine page: 53

## PAULA BLOUSE PATTERN LAYOUT

| Sizes |        |      |       |      |
|-------|--------|------|-------|------|
|       | Height | Bust | Waist | Hips |
| XS    | 153cm  | 78cm | 58cm  | 86cm |
| S     | 158cm  | 82cm | 62cm  | 90cm |
| М     | 163cm  | 86cm | 66cm  | 94cm |
| L     | 168cm  | 90cm | 70cm  | 98cm |