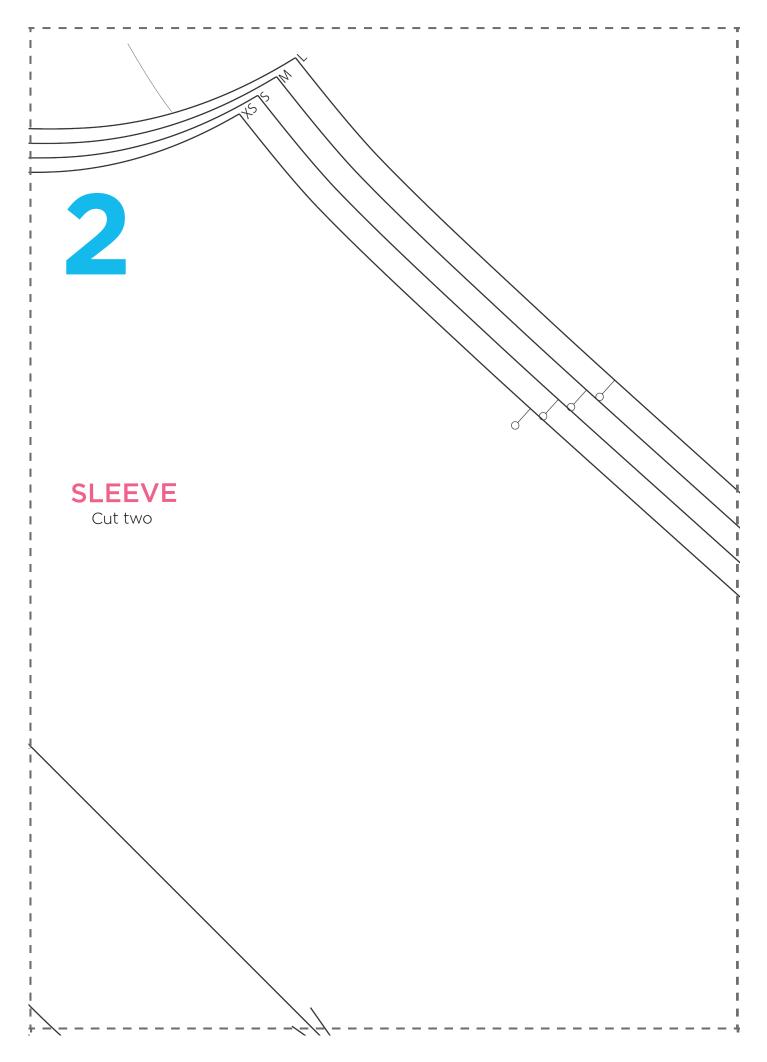

## PAULA BLOUSE TEMPLATE

Use these guides to get started today

IN YOUR PRINT MENU, UNDER SIZE OPTIONS, BE SURE TO SELECT TO PRINT 'ACTUAL SIZE', INSTEAD OF 'FIT TO PAGE'

Title: Paula Blouse Designer: Yuko Takada (extracted from She Wears The Pants by Yuko Takada, Tuttle Publishing, £13.99, amazon.co.uk) Magazine page: 53

## PAULA BLOUSE PATTERN LAYOUT

| Sizes |        |      |       |      |
|-------|--------|------|-------|------|
|       | Height | Bust | Waist | Hips |
| XS    | 153cm  | 78cm | 58cm  | 86cm |
| S     | 158cm  | 82cm | 62cm  | 90cm |
| М     | 163cm  | 86cm | 66cm  | 94cm |
| L     | 168cm  | 90cm | 70cm  | 98cm |