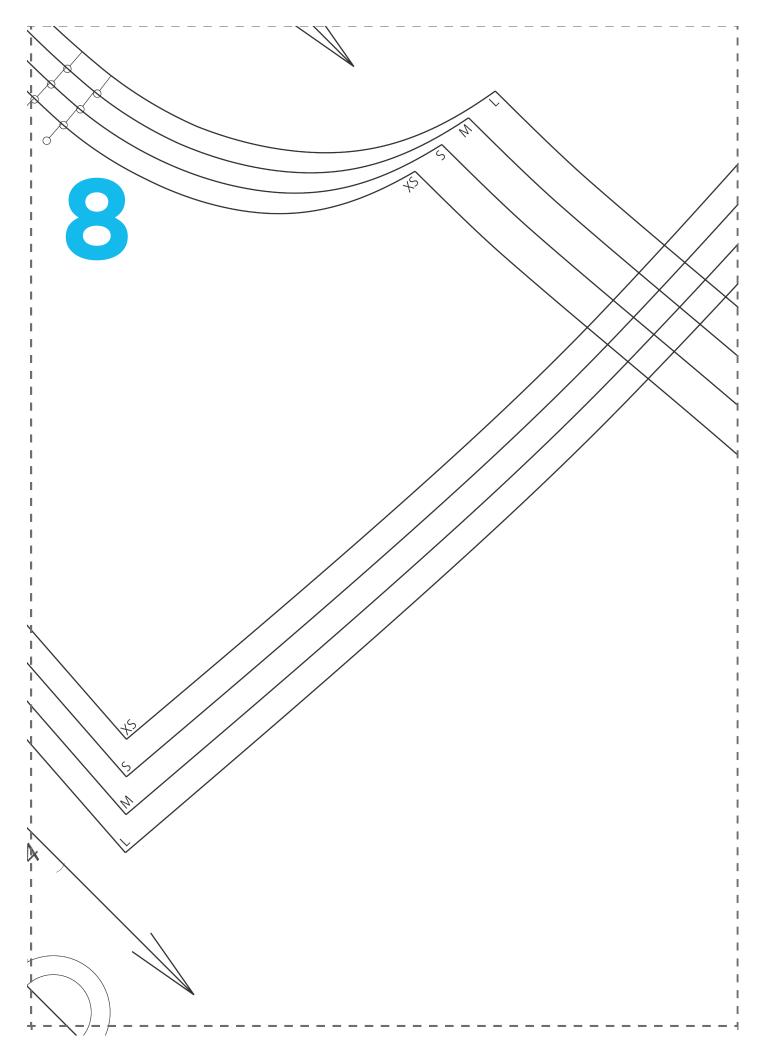

## PAULA BLOUSE TEMPLATE

Use these guides to get started today

IN YOUR PRINT MENU, UNDER SIZE OPTIONS, BE SURE TO SELECT TO PRINT 'ACTUAL SIZE', INSTEAD OF 'FIT TO PAGE'

Title: Paula Blouse Designer: Yuko Takada (extracted from She Wears The Pants by Yuko Takada, Tuttle Publishing, £13.99, amazon.co.uk) Magazine page: 53

## PAULA BLOUSE PATTERN LAYOUT

| Sizes |        |      |       |      |
|-------|--------|------|-------|------|
|       | Height | Bust | Waist | Hips |
| XS    | 153cm  | 78cm | 58cm  | 86cm |
| S     | 158cm  | 82cm | 62cm  | 90cm |
| М     | 163cm  | 86cm | 66cm  | 94cm |
| L     | 168cm  | 90cm | 70cm  | 98cm |