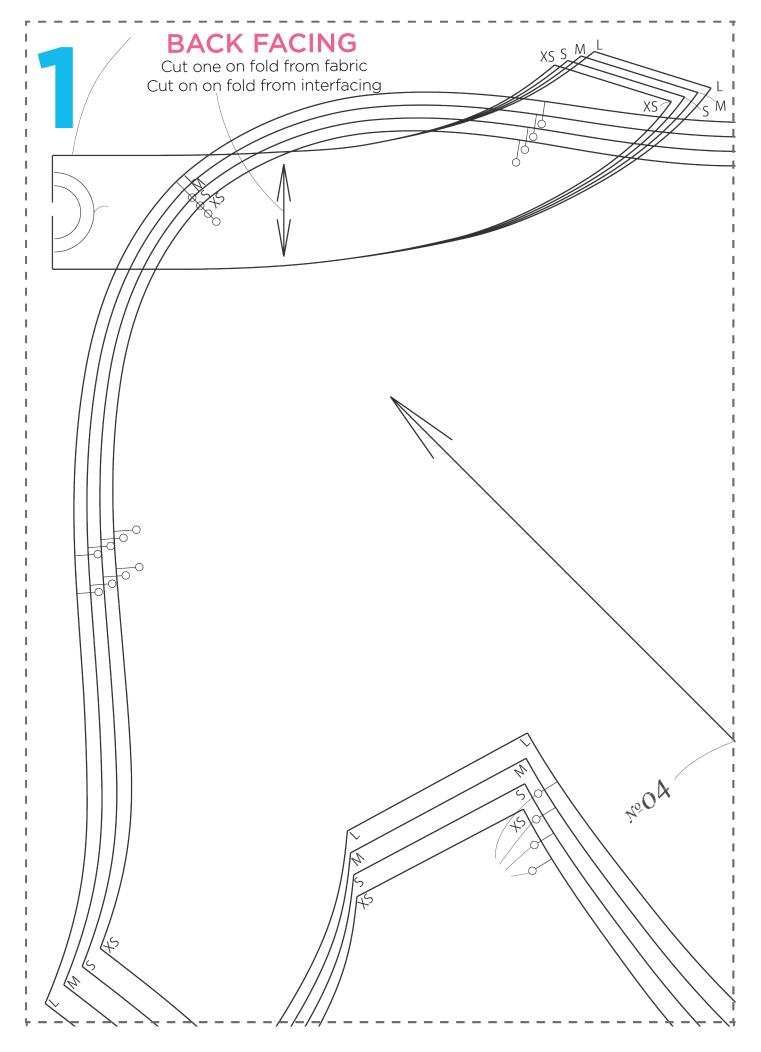

## PAULA BLOUSE TEMPLATE

Use these guides to get started today

IN YOUR PRINT MENU, UNDER SIZE OPTIONS, BE SURE TO SELECT TO PRINT 'ACTUAL SIZE', INSTEAD OF 'FIT TO PAGE'

Title: Paula Blouse Designer: Yuko Takada (extracted from She Wears The Pants by Yuko Takada, Tuttle Publishing, £13.99, amazon.co.uk) Magazine page: 53

## PAULA BLOUSE PATTERN LAYOUT

| Sizes |        |      |       |      |
|-------|--------|------|-------|------|
|       | Height | Bust | Waist | Hips |
| XS    | 153cm  | 78cm | 58cm  | 86cm |
| S     | 158cm  | 82cm | 62cm  | 90cm |
| М     | 163cm  | 86cm | 66cm  | 94cm |
| L     | 168cm  | 90cm | 70cm  | 98cm |