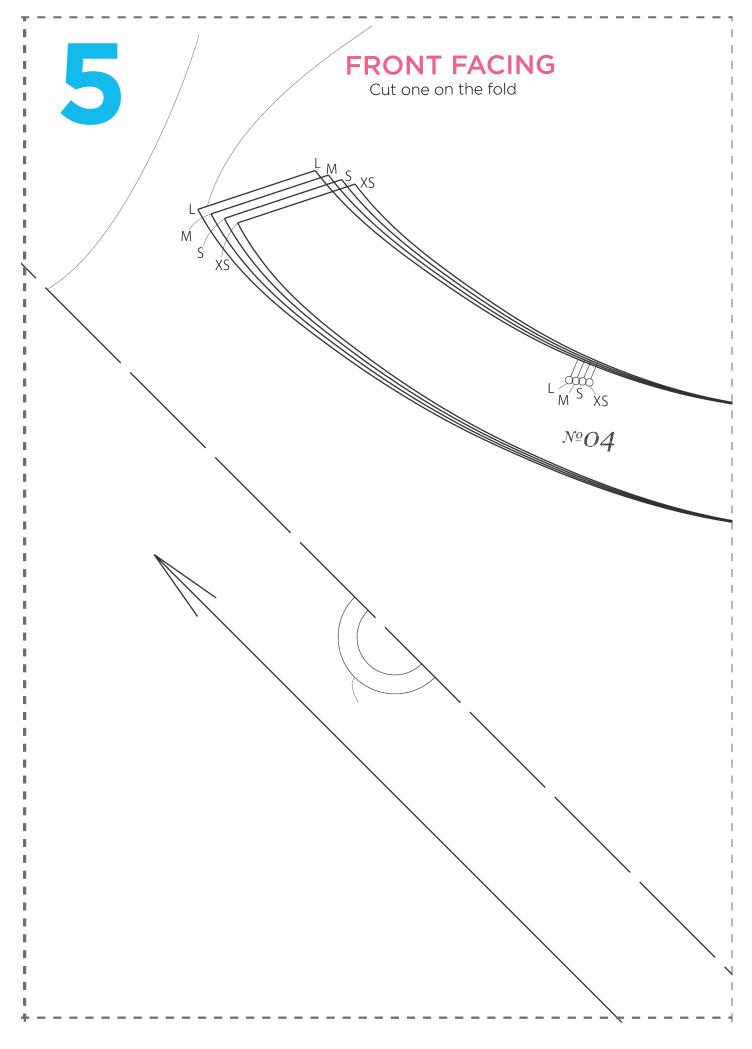

## PAULA BLOUSE TEMPLATE

Use these guides to get started today

IN YOUR PRINT MENU, UNDER SIZE OPTIONS, BE SURE TO SELECT TO PRINT 'ACTUAL SIZE', INSTEAD OF 'FIT TO PAGE'

Title: Paula Blouse Designer: Yuko Takada (extracted from She Wears The Pants by Yuko Takada, Tuttle Publishing, £13.99, amazon.co.uk) Magazine page: 53

## PAULA BLOUSE PATTERN LAYOUT

| Sizes |        |      |       |      |
|-------|--------|------|-------|------|
|       | Height | Bust | Waist | Hips |
| XS    | 153cm  | 78cm | 58cm  | 86cm |
| S     | 158cm  | 82cm | 62cm  | 90cm |
| М     | 163cm  | 86cm | 66cm  | 94cm |
| L     | 168cm  | 90cm | 70cm  | 98cm |