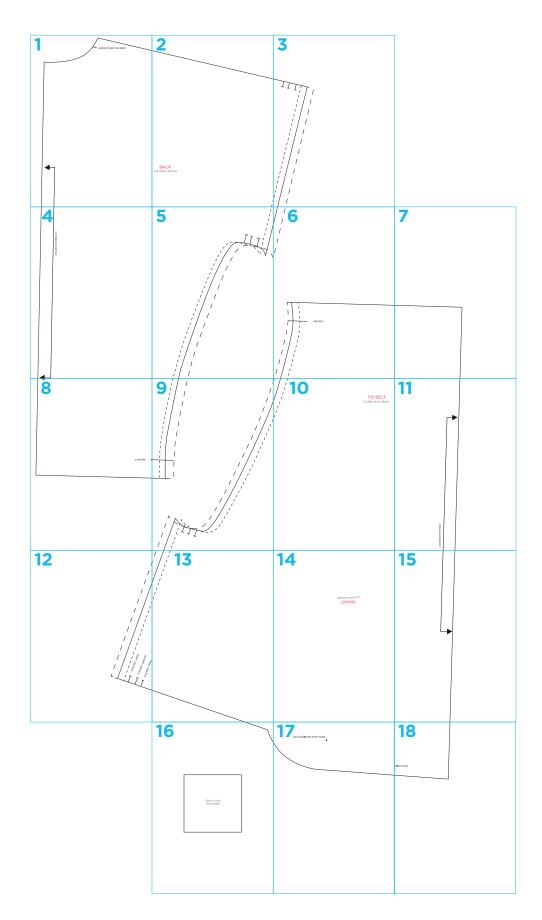

## SASKIA TOP TEMPLATE

Use these guides to get started today

FIND THE TEMPLATE YOU REQUIRE ON THE CONTENTS LIST BELOW AND JUST PRINT OUT THE PAGE OR PAGES YOUNEED FROM YOUR PRINT MENU In your print menu, under Size options, be sure to select to print 'Actual Size', instead of 'Fit to Page'

> Title: Saskia top Magazine page: 18 Total 20 pages to print

© ACEVILLE PUBLICATIONS LTD | WWW.SEWMAG.CO.UK All projects, templates and patterns are for personal home use only and cannot be sold or used for commercial purposes

CUT ONE ON THE FOLD

CUT ONE ON THE FOLD

6 / /

3CW HEW

3 CM HEM

//10

Cut one on the fold

10cm x 10cm Test square