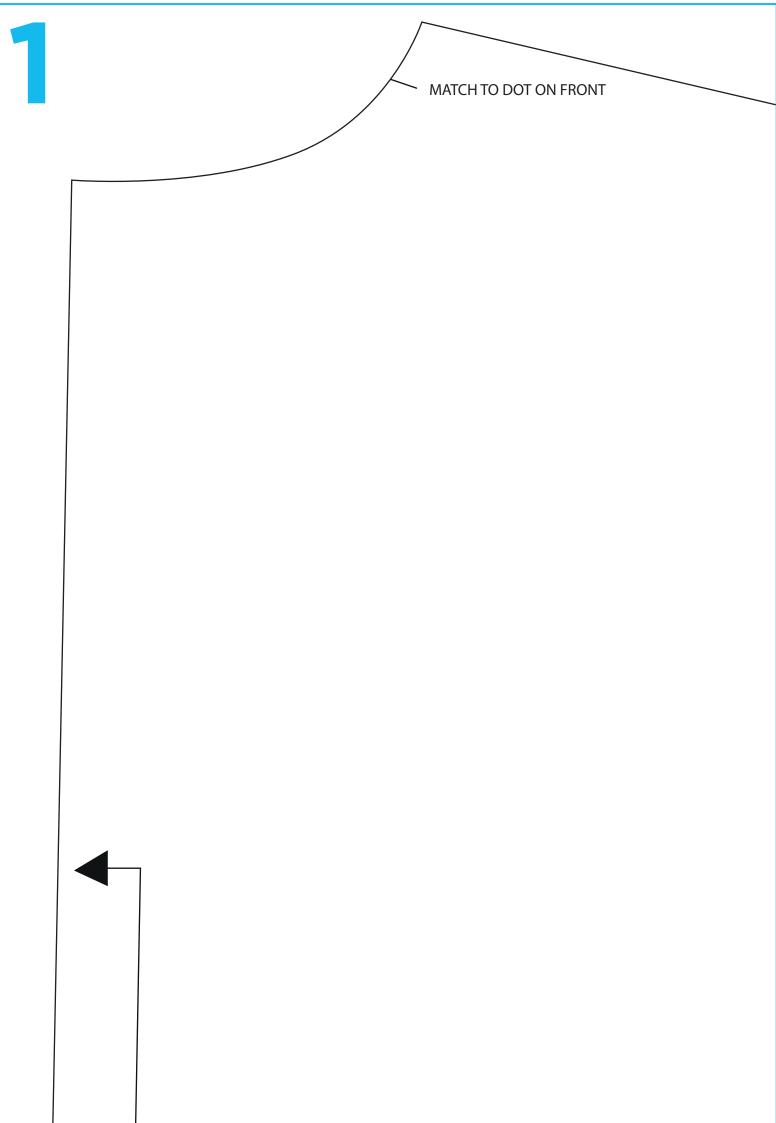

## SASKIA TOP TEMPLATE

Use these guides to get started today

FIND THE TEMPLATE YOU REQUIRE ON THE CONTENTS LIST BELOW AND JUST PRINT OUT THE PAGE OR PAGES YOUNEED FROM YOUR PRINT MENU In your print menu, under Size options, be sure to select to print 'Actual Size', instead of 'Fit to Page'

> Title: Saskia top Magazine page: 18 Total 20 pages to print

© ACEVILLE PUBLICATIONS LTD | WWW.SEWMAG.CO.UK All projects, templates and patterns are for personal home use only and cannot be sold or used for commercial purposes

CUT ONE ON THE FOLD

CUT ONE ON THE FOLD

6 / /

3CW HEW

3 CM HEM

//10

Cut one on the fold

10cm x 10cm Test square