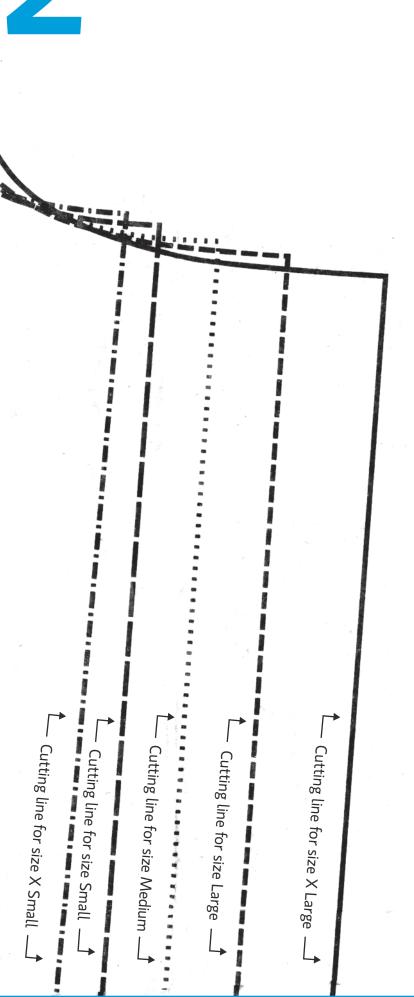

Page 2-17

Title: Anna tunic
Designer: Amy Butler
Magazine page: 16

Page 2-17
Title: Anna tunic **Designer:** Amy Butler Magazine page: 16

Match notch A with notch A on Yoke Front