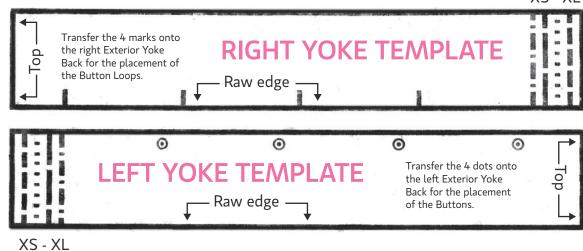

Page 2-17

Title: Anna tunic
Designer: Amy Butler
Magazine page: 16

Page 2-17
Title: Anna tunic **Designer:** Amy Butler Magazine page: 16

Match notch A with notch A on Yoke Front