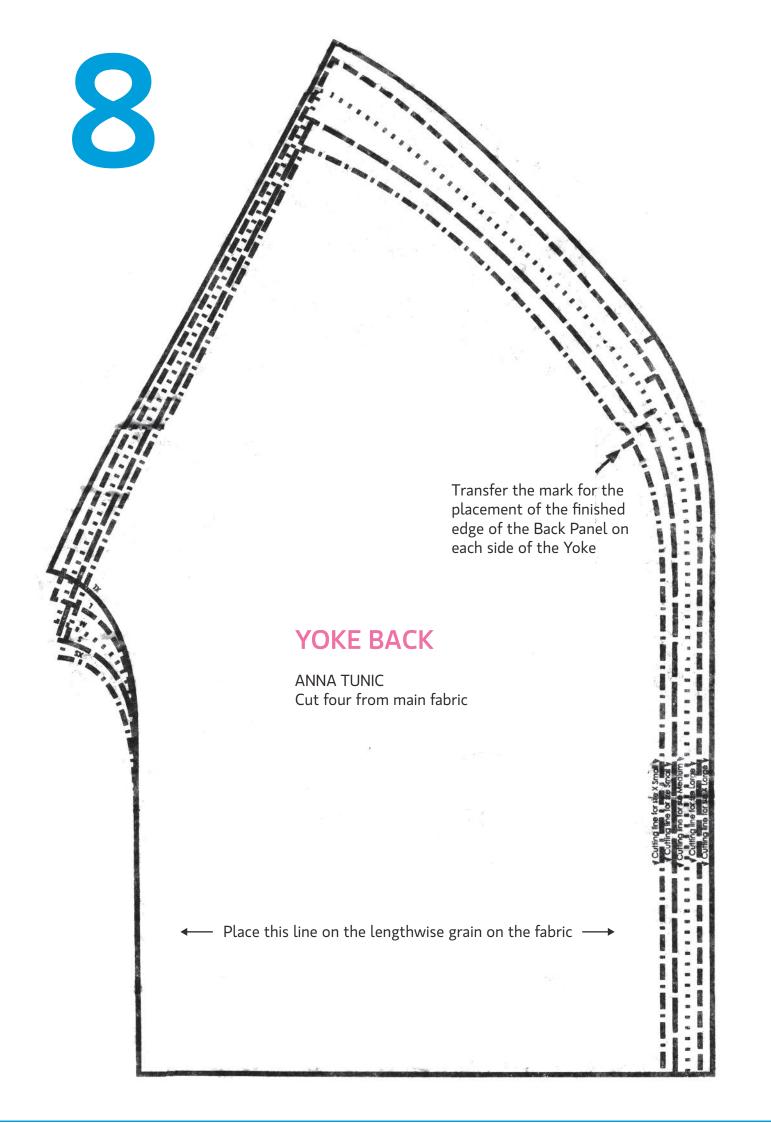

Page 2-17

Title: Anna tunic
Designer: Amy Butler
Magazine page: 16

Page 2-17
Title: Anna tunic **Designer:** Amy Butler Magazine page: 16

Match notch A with notch A on Yoke Front