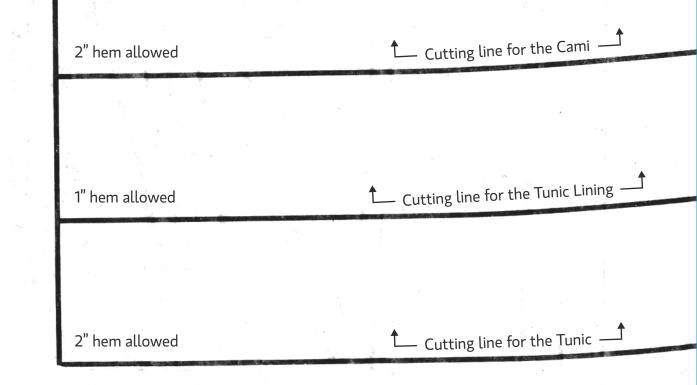

6

— Place this edge on the fold of the fabric

1" hem allowed

Cutting line for the Cami Lining

2" hem allowed

Cutting line for the Cami

— Place this edge on the fold of the fabric —

1" hem allowed

Cutting line for the Cami Lining —

1" hem allowed

Cutting line for the Tunic Lining

Them allowed

Cutting line for the Tunic Lining

Cutting line for the Tunic Lining

11

← Place this line on the lengthwise grain on the fabric →