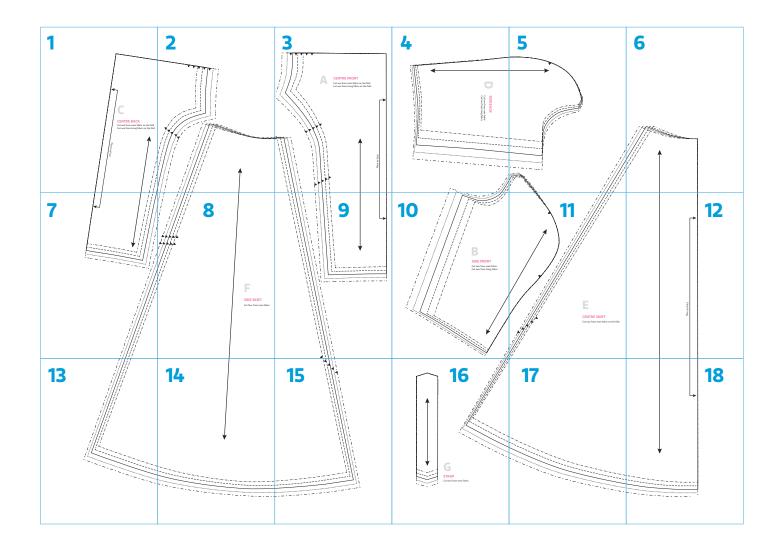

## MOTIFS & TEMPLATES

Use these guides to get started today

FIND THE TEMPLATE YOU REQUIRE ON THE CONTENTS LIST BELOW AND JUST PRINT OUT THE PAGE OR PAGES YOU NEED FROM YOUR PRINT MENU

In your print menu, under Size Options, be sure to select to print 'Actual Size', instead of 'Fit to Page'

### Page 2-20

**Title:** Audrey Hepburn Sabrina dress **Designer:** Dolin Bliss O'Shea **Magazine page:** 32

Page 2-20
Title: Audrey Hepburn Sabrina dress

**Designer:** Dolin Bliss O'Shea

Magazine page: 32