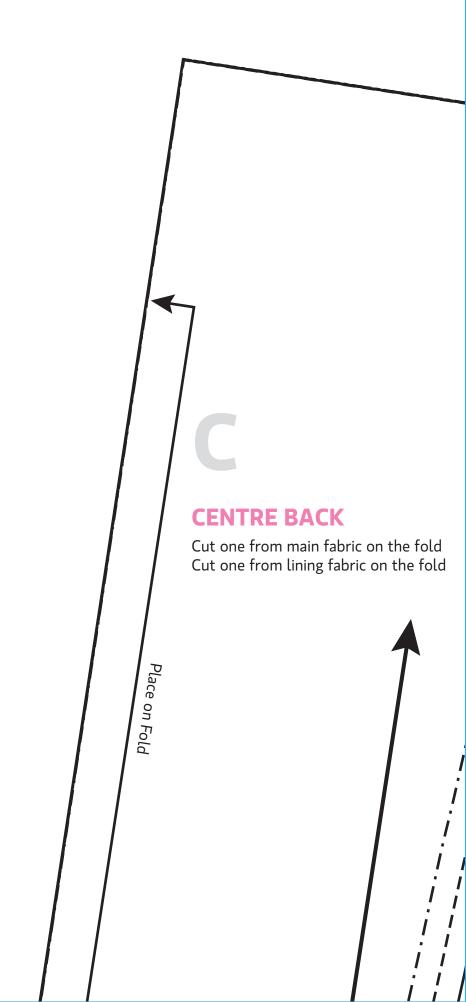

Issue 74 August 2015

## MOTIFS & TEMPLATES



Use these guides to get started today

FIND THE TEMPLATE YOU REQUIRE ON THE CONTENTS LIST BELOW AND JUST PRINT OUT THE PAGE OR PAGES YOU NEED FROM YOUR PRINT MENU

In your print menu, under Size Options, be sure to select to print 'Actual Size', instead of 'Fit to Page'

### Page 2-20

**Title:** Audrey Hepburn Sabrina dress **Designer:** Dolin Bliss O'Shea **Magazine page:** 32

Page 2-20
Title: Audrey Hepburn Sabrina dress

**Designer:** Dolin Bliss O'Shea

Magazine page: 32





# **SIDE BACK** Cut two from main fabric Cut two from lning fabric











### **SIDE SKIRT**

Cut four from main fabric







Place on Fold