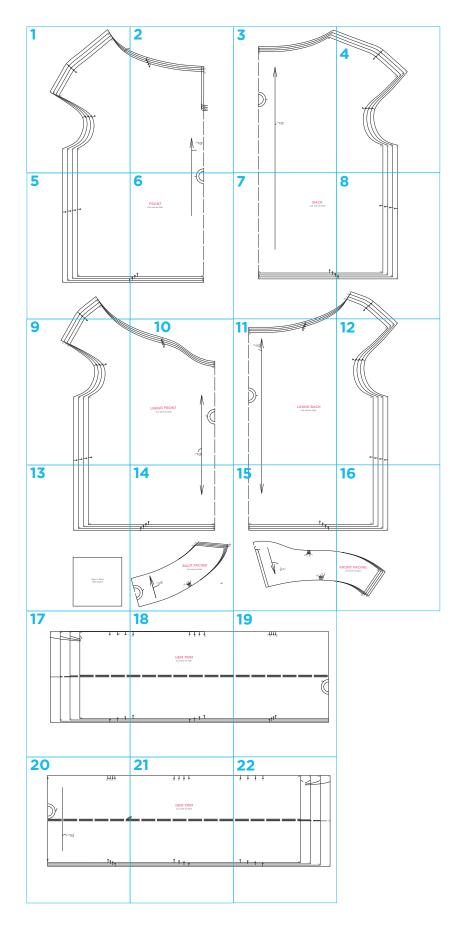

## VELMA BLOUSE TEMPLATE

Use these guides to get started today

FIND THE TEMPLATE YOU REQUIRE ON THE CONTENTS LIST BELOW AND JUST PRINT OUT THE PAGE OR PAGES YOU NEED FROM YOUR PRINT MENU In your print menu, under Size options, be sure to select to print 'Actual Size', instead of 'Fit to Page'

## Page 2-23

Title: Velma Blouse Designer: Yuko Takada (extracted from She Wears The Pants, £13.99, amazon.co.uk) Magazine page: 30

© ACEVILLE PUBLICATIONS LTD | WWW.SEWMAG.CO.UK All projects, templates and patterns are for personal home use only and cannot be sold or used for commercial purpose