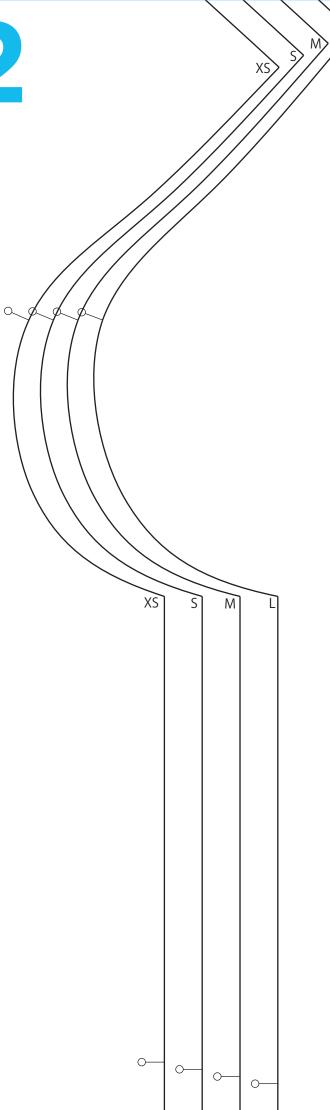

## Page 2-23

Title: Velma Blouse Designer: Yuko Takada (extracted from She Wears The Pants, £13.99, amazon.co.uk) Magazine page: 30

| 7 |                   |  |                                |   |
|---|-------------------|--|--------------------------------|---|
|   |                   |  | <b>BACK</b><br>Cut one on fold |   |
|   |                   |  |                                |   |
|   |                   |  |                                |   |
|   | XS<br>S<br>M<br>L |  |                                | ) |