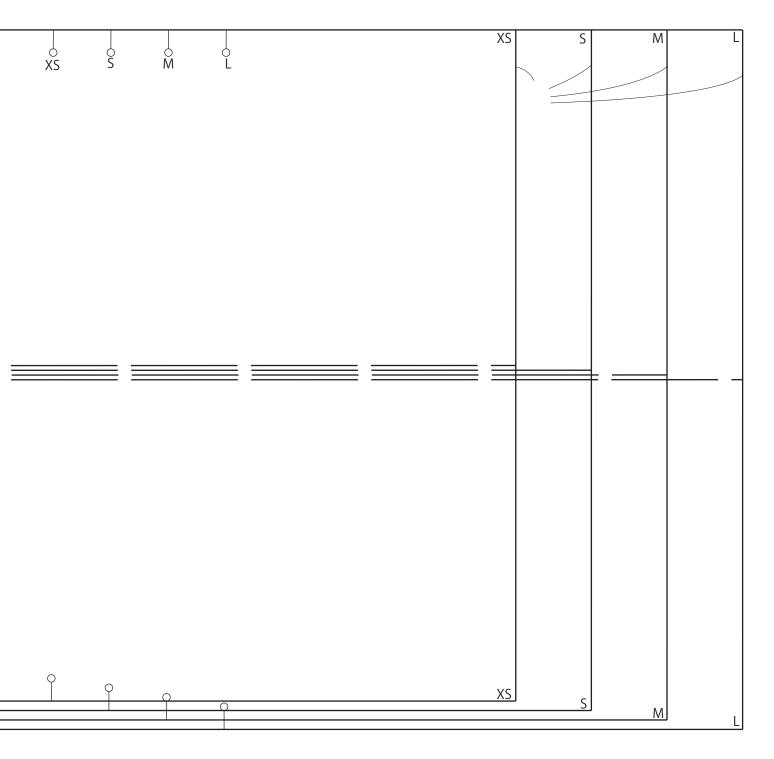

## Page 2-23

Title: Velma Blouse Designer: Yuko Takada (extracted from She Wears The Pants, £13.99, amazon.co.uk) Magazine page: 30

| 7 |                   |  |                                |   |
|---|-------------------|--|--------------------------------|---|
|   |                   |  | <b>BACK</b><br>Cut one on fold |   |
|   |                   |  |                                |   |
|   |                   |  |                                |   |
|   | XS<br>S<br>M<br>L |  |                                | ) |