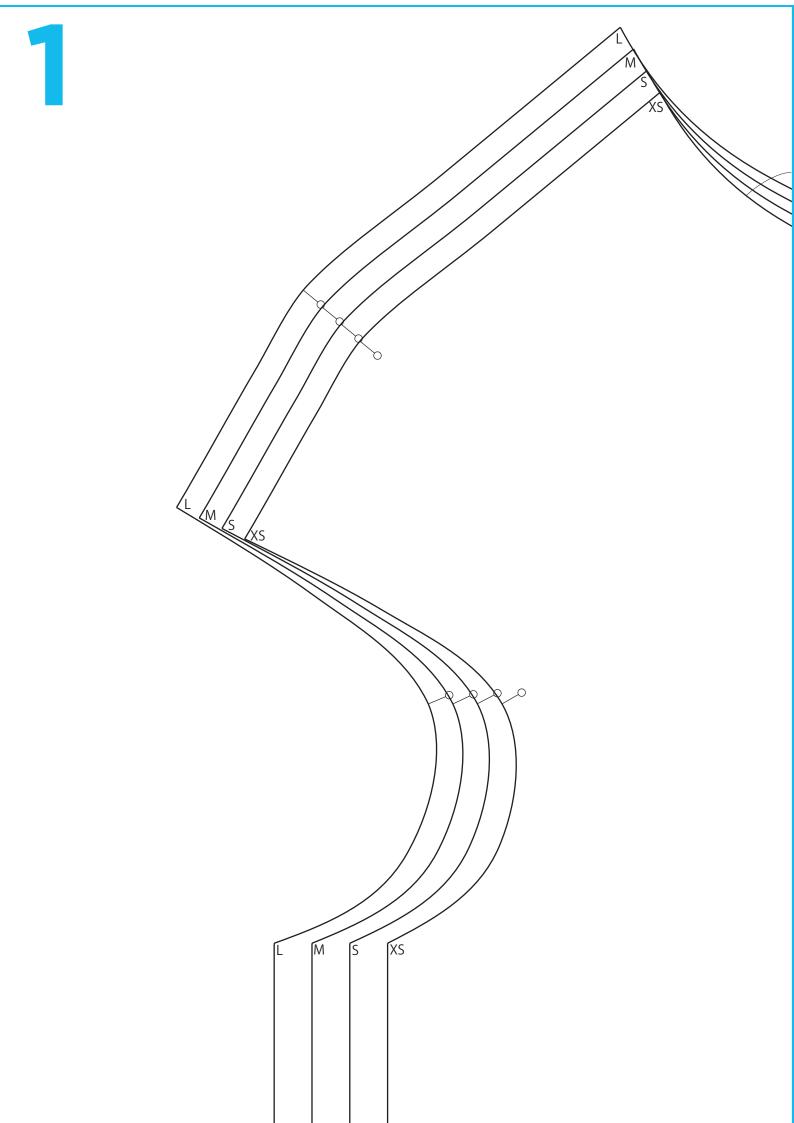

## Page 2-23

Title: Velma Blouse Designer: Yuko Takada (extracted from She Wears The Pants, £13.99, amazon.co.uk) Magazine page: 30

| 7 |                   |  |                                |   |
|---|-------------------|--|--------------------------------|---|
|   |                   |  | <b>BACK</b><br>Cut one on fold |   |
|   |                   |  |                                |   |
|   |                   |  |                                |   |
|   | XS<br>S<br>M<br>L |  |                                | ) |