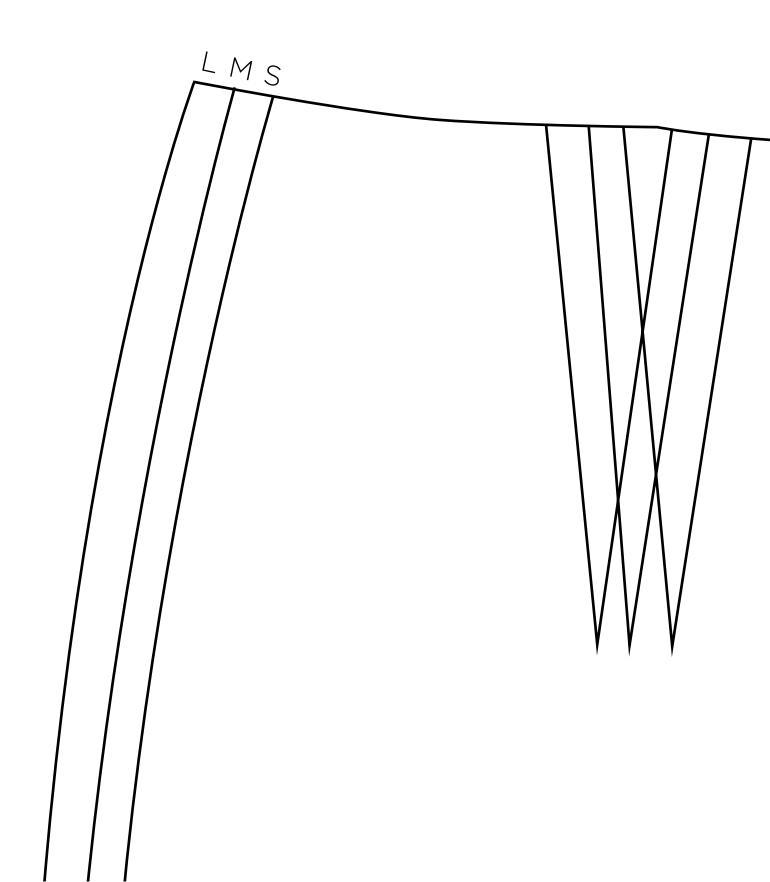

| SIZE           |
|----------------|
| Small (8-10)   |
| Medium (10-12) |
| Large (12-14)  |

Zip notch → I

## SKIRT BACK Cut one pair from fabric Cut one Pair from lining