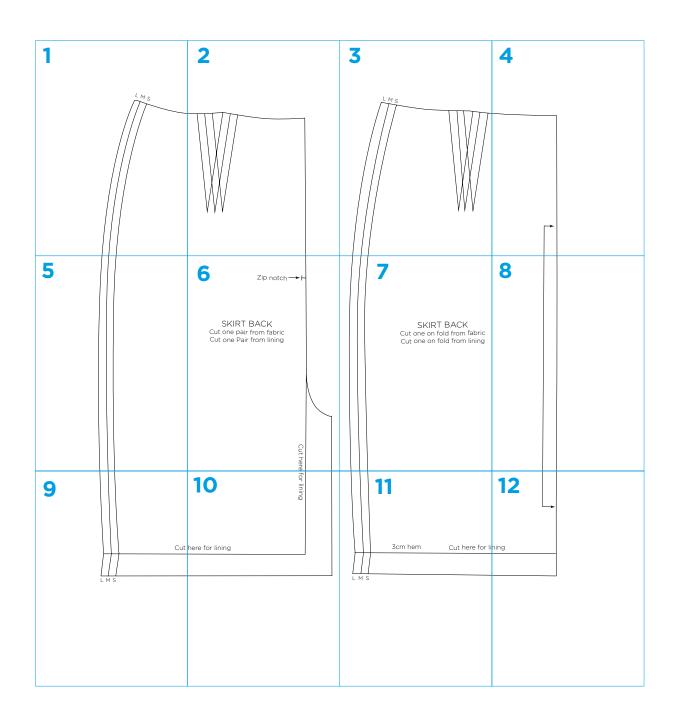

## GABRIELLE SKIRT TEMPLATES

Use these guides to get started today

JUST PRINT OUT THE PAGE OR PAGES YOU NEED FROM YOUR PRINT MENU

In your print menu, under Size options, be sure to select to print 'Actual Size', instead of 'Fit to Page'

| SIZE           |
|----------------|
| Small (8-10)   |
| Medium (10-12) |
| Large (12-14)  |

Zip notch → I

## SKIRT BACK Cut one pair from fabric Cut one Pair from lining

## SKIRT BACK Cut one on fold from fabric Cut one on fold from lining

here for lining

12

ning