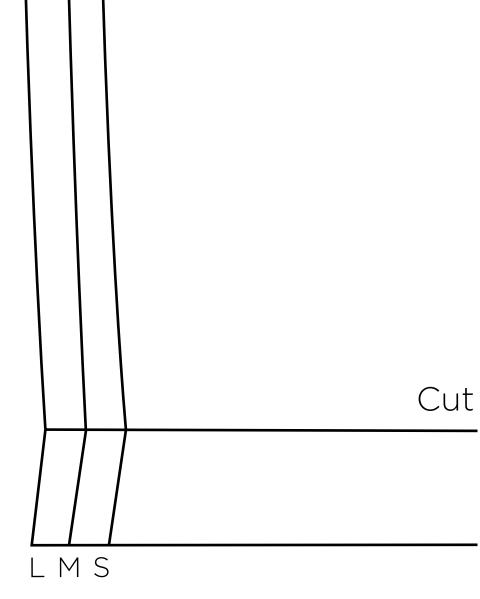

| SIZE           |
|----------------|
| Small (8-10)   |
| Medium (10-12) |
| Large (12-14)  |

Zip notch → I

## SKIRT BACK Cut one pair from fabric Cut one Pair from lining